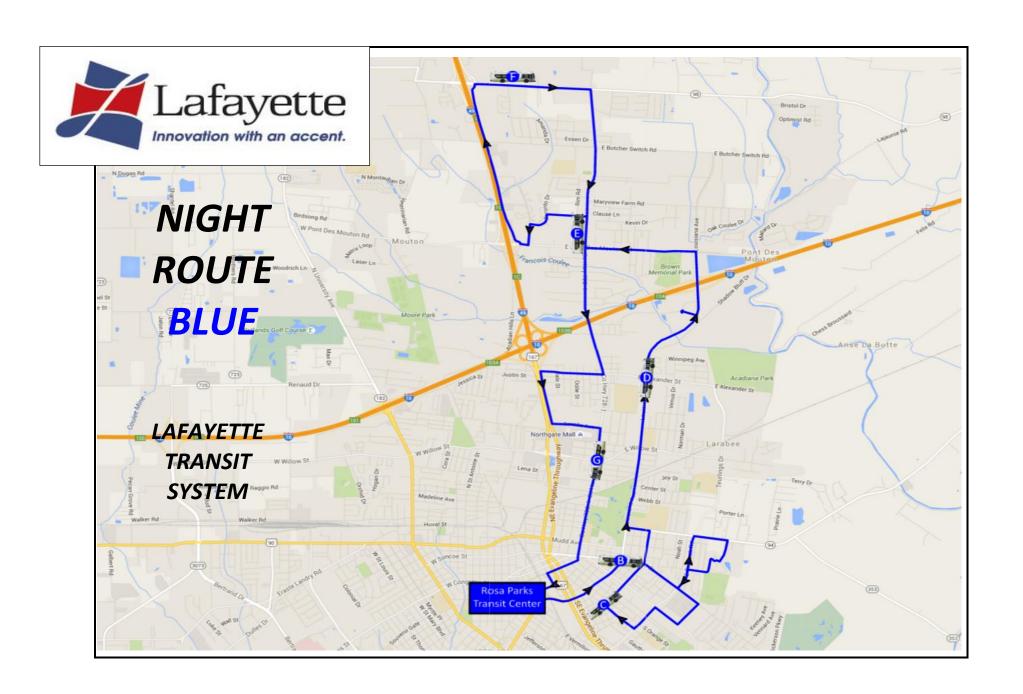

| Route BLUE<br>Rosa Parks<br>Transit Center<br>Bay 9 | Louisiana<br>and<br>Simcoe | Magnolia<br>and<br>Twelfth | Louisiana<br>and<br>Alexander | Pont des<br>Mouton<br>and<br>Moss | Lowes    | Moss<br>and<br>Willow | Rosa Parks<br>Transit Center |
|-----------------------------------------------------|----------------------------|----------------------------|-------------------------------|-----------------------------------|----------|-----------------------|------------------------------|
|                                                     | В                          | С                          | D                             | E                                 | F        | G                     |                              |
| 6:30 PM                                             | 6:33 PM                    | 6:40 PM                    | 6:50 PM                       | 7:00 PM                           | 7:05 PM  | 7:15 PM               | 7:20 PM                      |
| 7:30 PM                                             | 7:33 PM                    | 7:40 PM                    | 7:50 PM                       | 8:00 PM                           | 8:05 PM  | 8:15 PM               | 8:20 PM                      |
| 8:30 PM                                             | 8:33 PM                    | 8:40 PM                    | 8:50 PM                       | 9:00 PM                           | 9:05 PM  | 9:15 PM               | 9:20 PM                      |
| 9:30 PM                                             | 9:33 PM                    | 9:40 PM                    | 9:50 PM                       | 10:00 PM                          | 10:05 PM | 10:15 PM              | 10:20 PM                     |