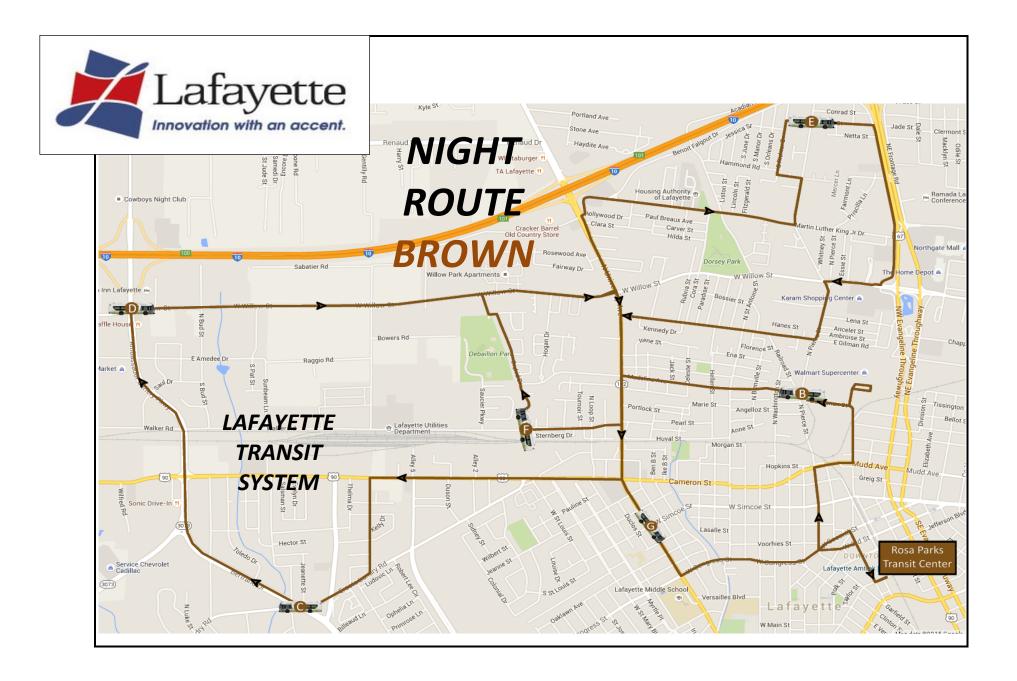

| Route BROWN<br>Rosa Parks<br>Transit Center<br>Bay 10                                                                                                                                                                                          | Pierce<br>and<br>Madeline                                                                                                      | Bertrand<br>and<br>Eraste Landry                                | Ambassador<br>and<br>Willow                      | Justin<br>and<br>Patterson | Orchid<br>and<br>Walker                     | University<br>and<br>Simcoe | Rosa Parks<br>Transit Center                      |
|------------------------------------------------------------------------------------------------------------------------------------------------------------------------------------------------------------------------------------------------|--------------------------------------------------------------------------------------------------------------------------------|-----------------------------------------------------------------|--------------------------------------------------|----------------------------|---------------------------------------------|-----------------------------|---------------------------------------------------|
|                                                                                                                                                                                                                                                | В                                                                                                                              | с                                                               | D                                                | E                          | F                                           | G                           |                                                   |
| 6:30 PM                                                                                                                                                                                                                                        | 6:33 PM                                                                                                                        | 6:40 PM                                                         | 6:50 PM                                          | 7:00 PM                    | 7:05 PM                                     | 7:15 PM                     | 7:20 PM                                           |
| 7:30 PM                                                                                                                                                                                                                                        | 7:33 PM                                                                                                                        | 7:40 PM                                                         | 7:50 PM                                          | 8:00 PM                    | 8:05 PM                                     | 8:15 PM                     | 8:20 PM                                           |
| 8:30 PM                                                                                                                                                                                                                                        | 8:33 PM                                                                                                                        | 8:40 PM                                                         | 8:50 PM                                          | 9:00 PM                    | 9:05 PM                                     | 9:15 PM                     | 9:20 PM                                           |
| 9:30 PM                                                                                                                                                                                                                                        | 9:33 PM                                                                                                                        | 9:40 PM                                                         | 9:50 PM                                          | 10:00 PM                   | 10:05 PM                                    | 10:15 PM                    | 10:20 PM                                          |
| ayette Consolidated Government, in its<br>ndiscrimination under Title VI of the Civ<br>ites shall, on the grounds of race, color,<br>nied the benefits of, or be subjected to<br>faral financial assistance." If you have an<br>I 337-291-8410 | l Rights Act of 1964. Title VI states "No<br>or national origin, be excluded from pa<br>discrimination under any program or ac | person in the United<br>rticipation in, be<br>:tivity receiving | www.rideLTS.com<br>For Information Call 291-8570 | Adult<br>Disabled, Sen     | Fares<br>\$1.50<br>ior, and Medicare \$0.75 |                             | Passes<br>\$38.00<br>\$19.00<br>\$10.00<br>\$3.00 |