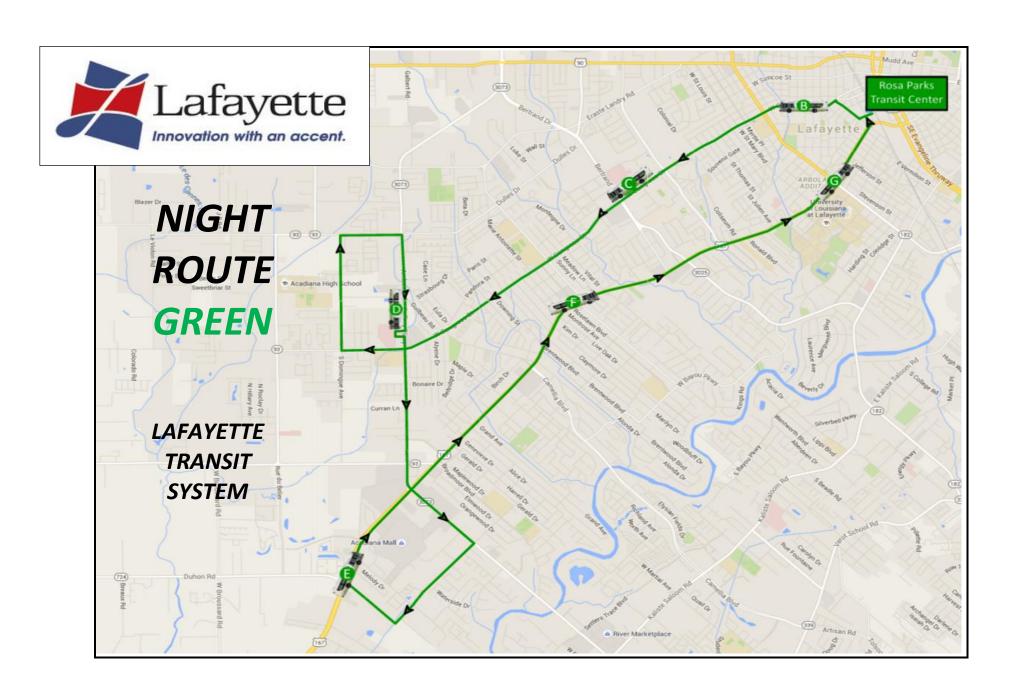

| Route GREEN<br>Rosa Parks<br>Transit Center<br>Bay 6 | Congress<br>and<br>St. John | University<br>Hospital | Regoinal<br>Medical<br>Center | South Regional<br>Library | Johnston<br>and<br>Arnould | Johnston<br>and<br>University | Rosa Parks<br>Transit Center |
|------------------------------------------------------|-----------------------------|------------------------|-------------------------------|---------------------------|----------------------------|-------------------------------|------------------------------|
|                                                      | В                           | С                      | D                             | E                         | F                          | G                             |                              |
| 6:30 PM                                              | 6:33 PM                     | 6:40 PM                | 6:50 PM                       | 7:00 PM                   | 7:05 PM                    | 7:15 PM                       | 7:20 PM                      |
| 7:30 PM                                              | 7:33 PM                     | 7:40 PM                | 7:50 PM                       | 8:00 PM                   | 8:05 PM                    | 8:15 PM                       | 8:20 PM                      |
| 8:30 PM                                              | 8:33 PM                     | 8:40 PM                | 8:50 PM                       | 9:00 PM                   | 9:05 PM                    | 9:15 PM                       | 9:20 PM                      |
| 9:30 PM                                              | 9:33 PM                     | 9:40 PM                | 9:50 PM                       | 10:00 PM                  | 10:05 PM                   | 10:15 PM                      | 10:20 PM                     |